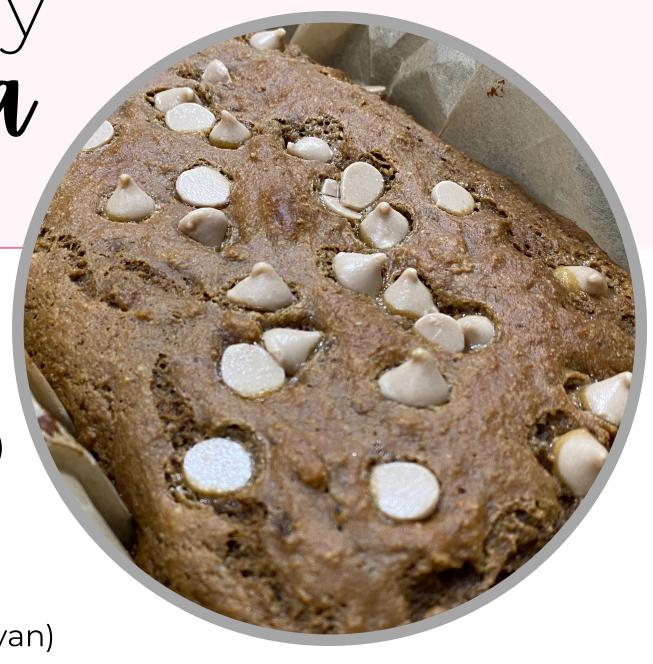

## For 12 slices

- 11/2 cups Oat Flour (Oats in Blender)
- 1/2 cup Vanilla Protein Powder
- 1 tsp Baking Soda
- 3/4 tsp Baking Powder
- 3/4 tsp Salt (Sea Salt or Pink Himalayan)
- 11/2 cups Mashed Banana (Overripe)
- 2 tsp Vanilla Extract
- 1/2 cup Greek Yogurt (or extra banana)
- 1/2 cup Maple Syrup
- 1/4 cup Extra-Virgin Olive Oil
- 1/2 cup Chocolate Chips

## **Directions**

- 1. Preheat oven to 350 degrees F
- 2. Mash banana with fork
- 3. Add dry ingredients into large bowl first, then remaining ingredients
- 4. Mix well without over mixing
- 5. Add additional chocolate chips on top (optional)
- 6. Bake for 40-45 minutes. Let cool before cutting into slices